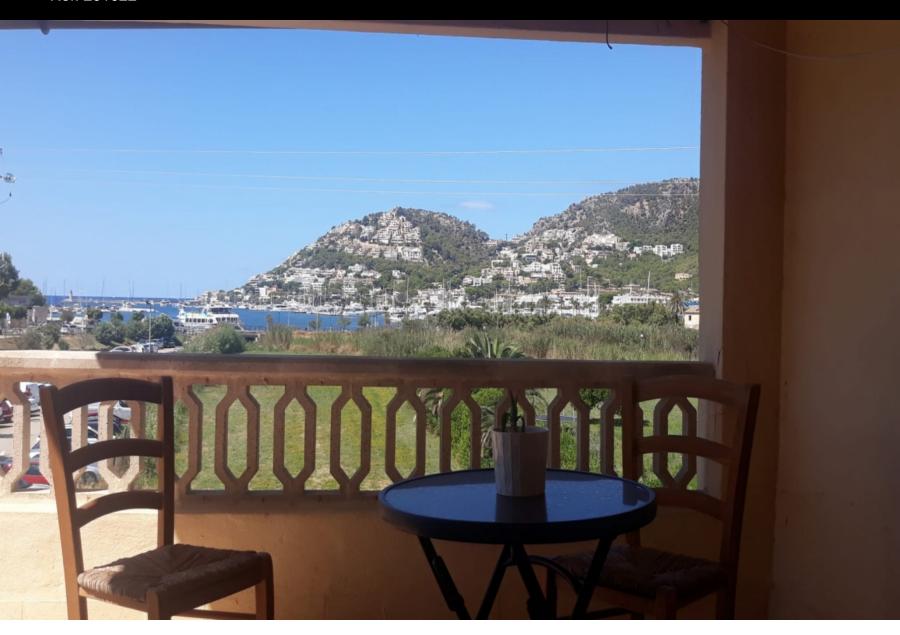

Ref. 201022

Port Andratx, at the entrance to the Port next to the large parking, JD Residences offers this magnificent rustic finca, with 3800 meters of plot that connects with the sea! The house has 3 heights and is separated into 2 deeds, attention to the advertised price the two houses are sold together (two deeds). Each house has approximately 120 meters built, several terraces and a patio. In the basement there is a storage space. It has no pool and it is very unlikely to build one. electricity connected. Own water The finca has sewage tank. Request your face-to-face visit now or virtual with JD Residences, Dani Cano +34606824162 JD Residences - Official API registered property agent with professional liability insurance, trust only authorized professionals, many years of experience guarantee us. Commercial Mr. Daniel Cano Official agent Number 101 - mobile +34 606824162 Central office: Paseo Mallorca 16 Palma de Mallorca. www.jd-residences.com