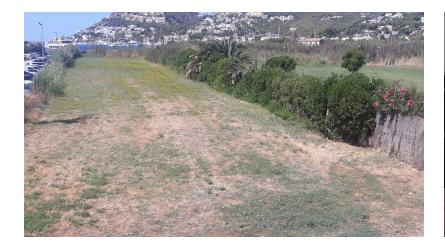

Ref. 201022

Port Andratx, at the entrance to the Port next to the large parking, JD Residences offers this magnificent rustic finca, with 3800 meters of plot that connects with the sea! The house has 3 heights and is separated into 2 deeds, attention to the advertised price the two houses are sold together (two deeds). Each house has approximately 120 meters built, several terraces and a patio. In the basement there is a storage space. It has no pool and it is very unlikely to build one. electricity connected. Own water The finca has sewage tank. Request your face-to-face visit now or virtual with JD Residences, Dani Cano +34606824162 JD Residences - Official API registered property agent with professional liability insurance, trust only authorized professionals, many years of experience guarantee us. Commercial Mr. Daniel Cano Official agent Number 101 - mobile +34 606824162 Central office: Paseo Mallorca 16 Palma de Mallorca. www.jd-residences.com