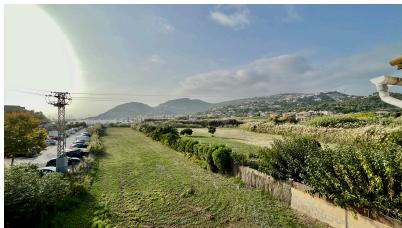

Ref. 201022

Port Andratx, at the entrance to the Port next to the large parking, JD Residences offers this magnificent rustic finca, with 3800 meters of plot that connects with the sea! The house has 3 heights and is separated into 2 deeds, attention to the advertised price the two houses are sold together (two deeds). Each house has approximately 120 meters built, several terraces and a patio. In the basement there is a storage space. It has no pool and it is very unlikely to build one. electricity connected. Own water The finca has sewage tank. Request your face-to-face visit now or virtual with JD Residences, Dani Cano +34606824162 JD Residences - Official API registered property agent with professional liability insurance, trust only authorized professionals, many years of experience guarantee us. Commercial Mr. Daniel Cano Official agent Number 101 - mobile +34 606824162 Central office: Paseo Mallorca 16 Palma de Mallorca. www.jd-residences.com