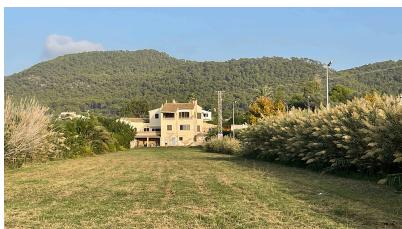

Ref. 201022

Port Andratx, at the entrance to the Port next to the large parking, JD Residences offers this magnificent rustic finca, with 3800 meters of plot that connects with the sea! The house has 3 heights and is separated into 2 deeds, attention to the advertised price the two houses are sold together (two deeds). Each house has approximately 120 meters built, several terraces and a patio. In the basement there is a storage space. It has no pool and it is very unlikely to build one. electricity connected. Own water The finca has sewage tank. Request your face-to-face visit now or virtual with JD Residences, Dani Cano +34606824162 JD Residences - Official API registered property agent with professional liability insurance, trust only authorized professionals, many years of experience guarantee us. Commercial Mr. Daniel Cano Official agent Number 101 - mobile +34 606824162 Central office: Paseo Mallorca 16 Palma de Mallorca. www.jd-residences.com