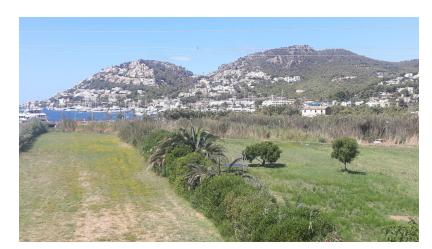

Ref. 201022

Port Andratx, at the entrance to the Port next to the large parking, JD Residences offers this magnificent rustic finca, with 3800 meters of plot that connects with the sea! The house has 3 heights and is separated into 2 deeds, attention to the advertised price the two houses are sold together (two deeds). Each house has approximately 120 meters built, several terraces and a patio. In the basement there is a storage space. It has no pool and it is very unlikely to build one. electricity connected. Own water The finca has sewage tank. Request your face-to-face visit now or virtual with JD Residences, Dani Cano +34606824162 JD Residences - Official API registered property agent with professional liability insurance, trust only authorized professionals, many years of experience guarantee us. Commercial Mr. Daniel Cano Official agent Number 101 - mobile +34 606824162 Central office: Paseo Mallorca 16 Palma de Mallorca. www.jd-residences.com